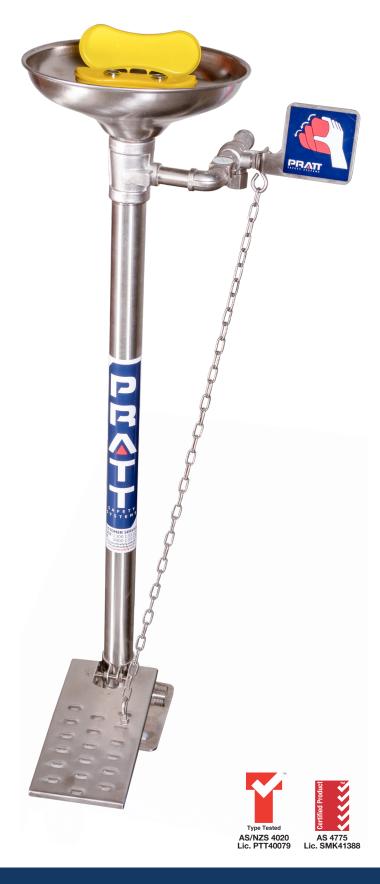

## PRATT PEDESTAL MOUNTED EYE & FACE WASH WITH BOWL & FOOT TREADLE

**AEROSTREAM** technology delivers a gentle cascade of soft flow water to flush away any hazardous materials from the eyes and face.

**SWIRLTECH** technology delivers a precise pattern and controlled flow rate of a large volume of flushing fluid, ensuring optimum decontamination when its needed most.

#### **FEATURES**

- Eyewash pipework and fittings are 304SS
- Stainless Steel Eye Wash Bowl
- Hand and Foot Operated via Push Handle and Foot Treadle
- ABS Eye/Face Wash Nozzle Assembly

#### **COMPLIANCE**

All PRATT emergency showers, and eye wash stations are designed and manufactured in an ISO 9001 accredited facility, with full conformance to both AS4775 and ANSI Z358.1 standard.

MANUFACTURED AND STANDARDS MARK™ CERTIFIED TO AS 4775-2007 EMERGENCY SHOWER AND EYE WASH EQUIPMENT
TYPE TESTED TO AS/NZS 4020:2018 SUITABILITY FOR CONTACT WITH DRINKING WATER