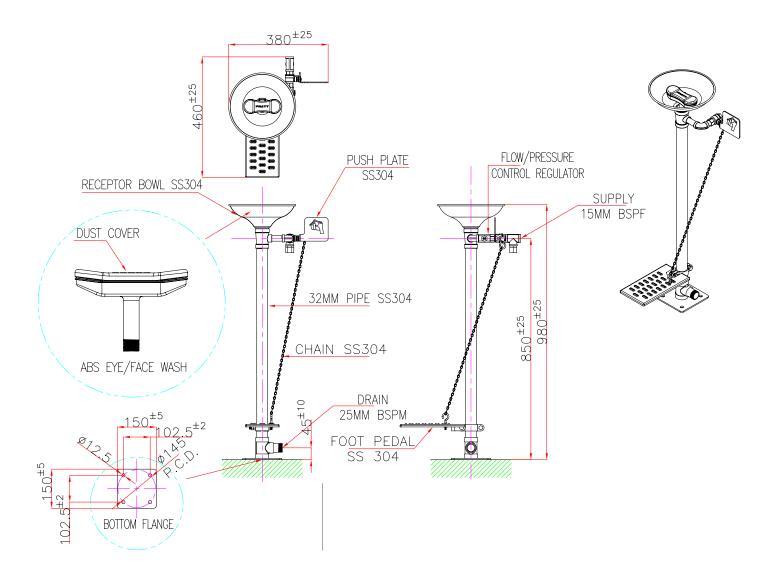

# PRATT PEDESTAL MOUNTED EYE & FACE WASH WITH BOWL & FOOT TREADLE

| TECHNICAL INFORMATION                        |                                                                       |
|----------------------------------------------|-----------------------------------------------------------------------|
| INLET CONNECTION                             | 15mm BSPF                                                             |
| WATER SUPPLY-LINE SIZE                       | 15mm *Must be hydraulically sized to meet requirements.               |
| OUTLET CONNECTION                            | 25mm BSPM                                                             |
| MINIMUM PERFORMANCE REQUIREMENTS             | 210kPa / 30PSI *Caution should be taken when pressure exceeds 550 kPa |
| FLOW OUTPUT (AT MIN PERFORMANCE REQUIREMENT) | Shower: 80 LPM Eye Wash: 15 LPM Eye-Face Wash: 30 LPM                 |
| WEIGHT(KG)                                   | 10                                                                    |
| DIMENSIONS (CM)                              | 79 X 30 X 20                                                          |