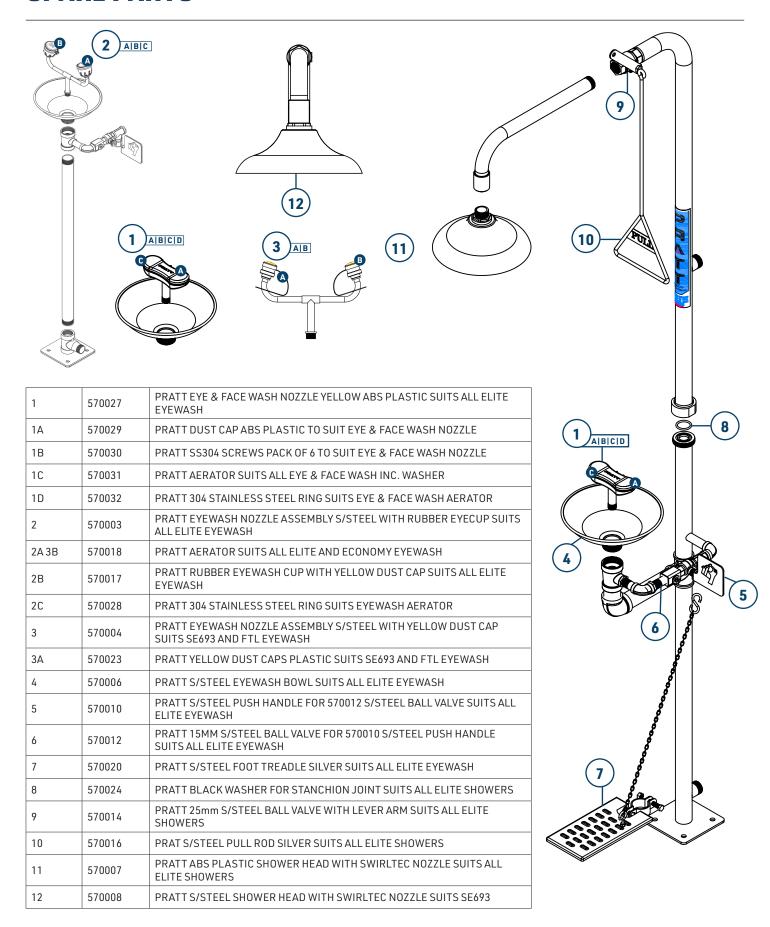

|
| MINIMUM PERFORMANCE REQUIREMENTS             | 210kPa / 30PSI *Caution should be taken when pressure exceeds 550 kPa |
| FLOW OUTPUT (AT MIN PERFORMANCE REQUIREMENT) | Shower: 80 LPM Eye Wash: 15 LPM Eye-Face Wash: 30 LPM                 |
| WEIGHT(KG)                                   | 10                                                                    |
| DIMENSIONS (CM)                              | 79 X 30 X 20                                                          |

Installation of emergency showers, eye and eye/face wash equipment shall be in accordance with AS/NZS4775 or ANSI Standard Z358.1 - whichever is applicable to the installation. PRATT Safety advises due to ongoing research and development, specifications may change without notice.



### **SPARE PARTS**